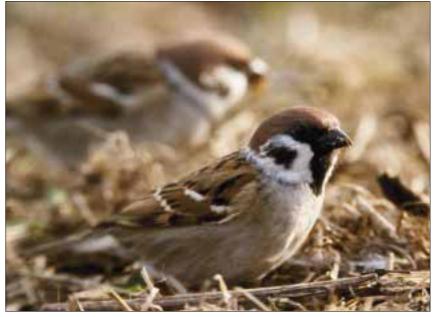

# Farmers do their bit to feed birds

FARMERS across the county By ED HILL have been helping birds get through one of the coldest winters in recent history.

It is part of a drive organised by the Campaign for the Farmed Environment. The chairman of the campaign in Kent is

arable farmer Doug Wanstall of Bank Farm, Aldington, near Ashford, who is among those providing wildlife habitats. He also puts out supplementary feed for birds, spreading grain on farm tracks.

Mr Wanstall said: "Kent's farmers have been helping birds through the cold snap with the provision of feeding areas – seedrich plots, uncropped areas and overwintered

To find out more about the campaign go to www.cfeonline.org.uk.

LIFELINE: Sparrows are among the species that will benefit from the farmers' feeding campaign in the cold weather